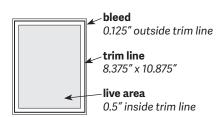

# **Ad Shapes and Sizes**

Full Page (trim size) 8.375" x 10.875" Add 0.125" bleeds outside of trim line (all sides)\*

Full Page (non-bleed) 7.375" x 9.875"

2/3 Page Vertical 5.187" x 10"

1/2 Page Vertical 3.875" x 10"

1/2 Page Horizontal 7.875" x 4.937"

1/2 Page Island 4.5" x 6.875"

- \* Full-page ads are intended to bleed off the page
- Please include an **additional 0.125" of bleed** on each side of page
- Keep all important information at least 0.5" from the trim line