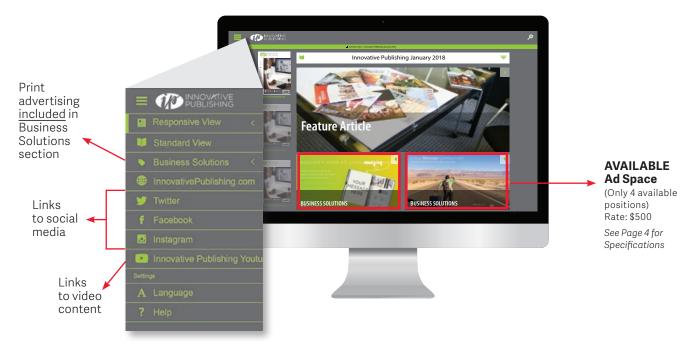

#### **Print**

(print ads automatically included in standard view and under a **Business Solutions** tab in the new digitally responsive publication)

Standard View

(additional ad space available)

Digitally Responsive Publication

(additional ad space available)

### **KEY FEATURES**

- Delivered via email to all members
- Accessible on the association's website
- Intuitive design allows readers to access content using their desktop, tablet and mobile device

**Landing Page** (Only 1 available position) Rate: \$400

# **STANDARDVIEW**

E-Skyscraper (2 available positions) Rate: \$400

E-SKYSCRAPER SPECIFICATIONS: Vertical orientation, RGB color space, 160p x 600p LANDING PAGE SPECIFICATIONS: 603p x 783p